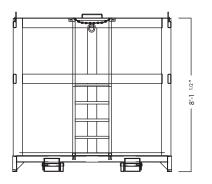

#### Dimensions and Weights

Length: 20' 9 3/4"

Width: 8' 6"

Height: 8′ 1 1/2″

Capacity: 6,300 gallons (150bbl)

Tare Weight: 25,050 lbs

Construction

Material: High-density cross-linked PE tank (black)

## **Poly Tank Drawing**

**Top View** 

Side View

Front View

**Rear View** 

\*Some details not shown in all views. Overall dimensions are normal.

\*Photos are representational; actual products vary. Additional product plans and specifications may vary from those shown and are subject to in-stock availability.