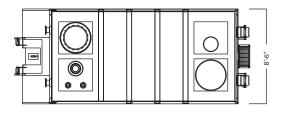

#### Dimensions and Weights

Length: 20' 9 3/4"

Width: 8' 6"

Height: 8′ 1 1/2″

Capacity: 6,300 gallons (150bbl)

Tare Weight: 25,050 lbs

Construction

Material: High-density cross-linked PE tank (black)

## **Poly Tank Drawing**

**Top View** 

Side View

Front View

**Rear View** 

\*Some details not shown in all views. Overall dimensions are normal.

\*Photos are representational; actual products vary. Additional product plans and specifications may vary from those shown and are subject to in-stock availability.