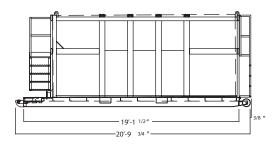

#### Dimensions and Weights

Length: 20' 9 3/4"

Width: 8' 6"

Height: 8′ 1 1/2″

Capacity: 6,300 gallons (150bbl)

Tare Weight: 25,050 lbs

Construction

Material: High-density cross-linked PE tank (black)

## **Poly Tank Drawing**

**Top View** 

Side View

Front View

**Rear View** 

\*Some details not shown in all views. Overall dimensions are normal.

\*Photos are representational; actual products vary. Additional product plans and specifications may vary from those shown and are subject to in-stock availability.