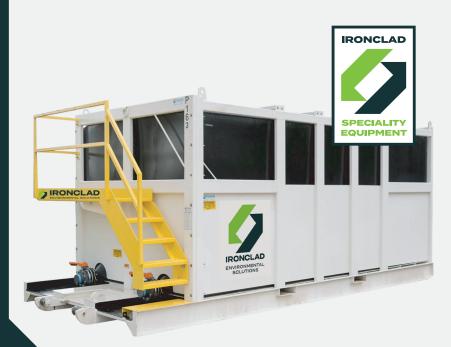

# **Poly Cube**

Ironclad Environmental Solutions offers the best freestanding poly tank rentals in the US. Our Poly Tanks are designed with high density cross-linked polyethylene for superior durability. Capable of holding up to 6,300 gallons, they are ideal for storing water, chemicals, and caustic or acidic materials.

#### Features

Access: Front stair rear ladder

Cage: 6x2x1/4 tube framing, 11GA crash plate all around

Extras: Fume tight lid with white PE gasket, 4" PVC valve with T-handle, Viton