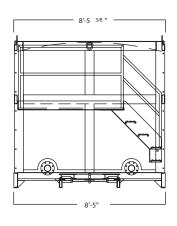

# Dimensions and Weights

Length: 20' 9 3/4"

Width: 8' 6"

Height: 8' 1 1/2"

Capacity: 6,300 gallons (150bbl)

Tare Weight: 10,600 lbs

### **Poly Tank Drawing**

Top View

Side View

Front View

Rear View

<sup>\*</sup>Some details not shown in all views. Overall dimensions are normal.

<sup>\*</sup>Photos are representational; actual products vary. Additional product plans and specifications may vary from those shown and are subject to in-stock availability.