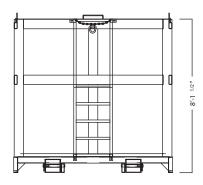

# Dimensions and Weights

Length: 20' 9 3/4"

Width: 8' 6"

Height: 8' 1 1/2"

Capacity: 6,300 gallons (150bbl)

Tare Weight: 10,600 lbs

### **Poly Tank Drawing**

Top View

Side View

Front View

Rear View

<sup>\*</sup>Some details not shown in all views. Overall dimensions are normal.

<sup>\*</sup>Photos are representational; actual products vary. Additional product plans and specifications may vary from those shown and are subject to in-stock availability.