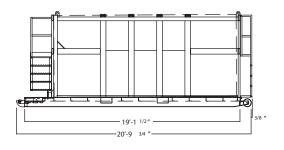

# Dimensions and Weights

Length: 20' 9 3/4"

Width: 8' 6"

Height: 8' 1 1/2"

Capacity: 6,300 gallons (150bbl)

Tare Weight: 10,600 lbs

### **Poly Tank Drawing**

Top View

Side View

Front View

Rear View

<sup>\*</sup>Some details not shown in all views. Overall dimensions are normal.

<sup>\*</sup>Photos are representational; actual products vary. Additional product plans and specifications may vary from those shown and are subject to in-stock availability.