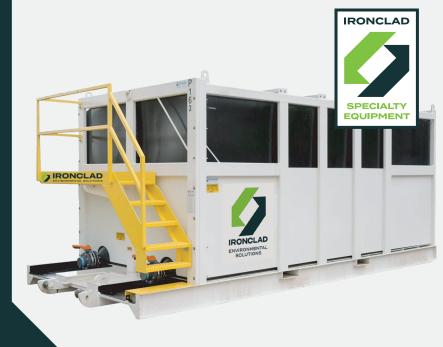

#### 6,300 GALLON (150BBL)

## **Poly Cube**

Ironclad Environmental Solutions offers the best freestanding poly tank rentals in the US. Our Poly Tanks are designed with high density cross-linked polyethylene for superior durability. Capable of holding up to 6,300 gallons, they are ideal for storing water, chemicals, and caustic or acidic materials.

\*Photos are representational; actual products vary. Additional product plans and specifications may vary from those shown and are subject to in-stock availability.