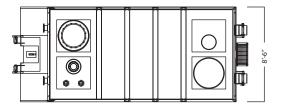

# Dimensions and Weights

Length: 20' 9 3/4"

Width: 8' 6"

Height: 8' 1 1/2"

Capacity: 6,300 gallons (150bbl)

Tare Weight: 10,600 lbs

### **Poly Tank Drawing**

Top View

Side View

Front View

Rear View

<sup>\*</sup>Some details not shown in all views. Overall dimensions are normal.

<sup>\*</sup>Photos are representational; actual products vary. Additional product plans and specifications may vary from those shown and are subject to in-stock availability.