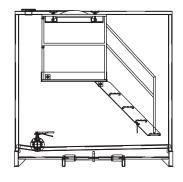

#### **Features**

Platform:

Outside rail construction (36 ½" inside rails)

Valves:

One 4" Drain (front)
One 4" Drain (rear)
One 8" P/V Valve (roof)

Manways:

One 22" and 36" Combo manway (curb) Two 22" manways (roof)

## **Double Wall Tank Drawing**

Top View

Side View

Front View

Rear View:

<sup>\*</sup>Photos are representational; actual products vary. Additional product plans and specifications may vary from those shown and are subject to in-stock availability.

<sup>\*</sup>Some details not shown in all views. Overall dimensions are normal.