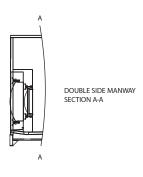

#### **Features**

Platform:

Outside rail construction (36 ½" inside rails)

Valves:

One 4" Drain (front)
One 4" Drain (rear)
One 8" P/V Valve (roof)

Manways:

One 22" and 36" Combo manway (curb) Two 22" manways (roof)

## **Double Wall Tank Drawing**

Top View

Side View

Front View

Rear View:

<sup>\*</sup>Photos are representational; actual products vary. Additional product plans and specifications may vary from those shown and are subject to in-stock availability.