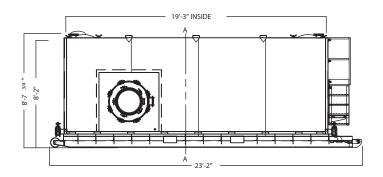

### **Dimensions**

Length: 23' 2" (outside), 19' 3" (inside)

Width: 8' 6" (outside), 5/16" (inside)

Height: 8' 7 3/4" (outside), 8' 2" (inside)

Capacity: 7,200 gallons (170bbl)

Tare Weight: 18,000 lbs

## **Double Wall Tank Drawing**

Top View

Side View

Front View

Rear View:

<sup>\*</sup>Photos are representational; actual products vary. Additional product plans and specifications may vary from those shown and are subject to in-stock availability.