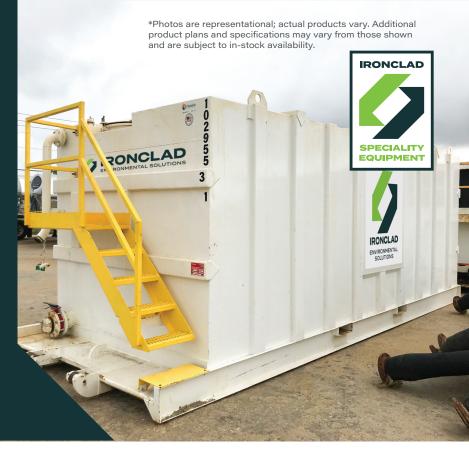

# Double Wall Steel Mini Frac Tank

Our Mini Frac Tank rentals are perfect for smaller sites like refineries and industrial, construction, and manufacturing industries where space is limited. The Steel Mini Frac Tank rentals delivers where a smaller footprint is required. Our Mini Steel Tank serves the same purpose as a standard steel tank, but with approximately half the capacity.

## **Double Wall Tank Drawing**

Top View

Side View

Front View

Rear View:

<sup>\*</sup>Photos are representational; actual products vary. Additional product plans and specifications may vary from those shown and are subject to in-stock availability.