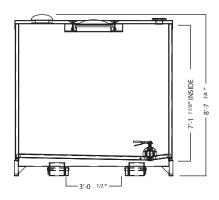

### **Dimensions**

Length: 23' 2" (outside), 19' 3" (inside)

Width: 8' 6" (outside), 5/16" (inside)

Height: 8' 7 3/4" (outside), 8' 2" (inside)

Capacity: 7,200 gallons (170bbl)

Tare Weight: 18,000 lbs

## **Double Wall Tank Drawing**

Top View

Side View

Front View

Rear View:

<sup>\*</sup>Photos are representational; actual products vary. Additional product plans and specifications may vary from those shown and are subject to in-stock availability.

<sup>\*</sup>Some details not shown in all views. Overall dimensions are normal.