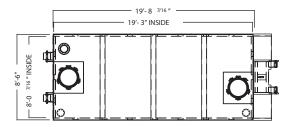

### **Dimensions**

Length: 23' 2" (outside), 19' 3" (inside)

Width: 8' 6" (outside), 5/16" (inside)

Height: 8' 7 3/4" (outside), 8' 2" (inside)

Capacity: 7,200 gallons (170bbl)

Tare Weight: 18,000 lbs

## **Double Wall Tank Drawing**

Top View

Side View

Front View

Rear View:

<sup>\*</sup>Photos are representational; actual products vary. Additional product plans and specifications may vary from those shown and are subject to in-stock availability.