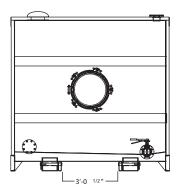

## **Tank With Coils Drawing**

Top View

Top View (with coils)

Side View

Front View

**Rear View** 

\*Some details not shown in all views. Overall dimensions are normal.

\*Photos are representational; actual products vary. Additional product plans and specifications may vary from those shown and are subject to in-stock availability.

#### Construction

| Length: 23' 2"                   | Floo |
|----------------------------------|------|
| Width: 8' 5"                     | Wa   |
| Height: 8' 5 9/16"               | X-m  |
| Capacity: 8,327 gallons (200bbl) | Lon  |
| Tare Weight: 15,000 lbs          |      |