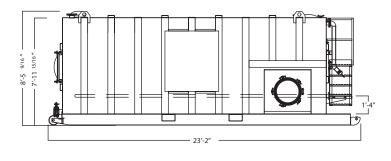

## **Tank With Coils Drawing**

Top View

Top View (with coils)

Side View

Front View

**Rear View** 

\*Some details not shown in all views. Overall dimensions are normal.

\*Photos are representational; actual products vary. Additional product plans and specifications may vary from those shown and are subject to in-stock availability.

#### Construction

| Length: 23' 2"                   | Floo |
|----------------------------------|------|
| Width: 8' 5"                     | Wa   |
| Height: 8' 5 9/16"               | X-m  |
| Capacity: 8,327 gallons (200bbl) | Lon  |
| Tare Weight: 15,000 lbs          |      |