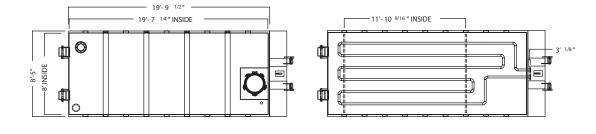

## **Tank With Coils Drawing**

Top View

Top View (with coils)

Side View

Front View

**Rear View** 

\*Some details not shown in all views. Overall dimensions are normal.

\*Photos are representational; actual products vary. Additional product plans and specifications may vary from those shown and are subject to in-stock availability.

#### Construction

| Length: 23' 2"                   | Floo |
|----------------------------------|------|
| Width: 8' 5"                     | Wa   |
| Height: 8' 5 9/16"               | X-m  |
| Capacity: 8,327 gallons (200bbl) | Lon  |
| Tare Weight: 15,000 lbs          |      |