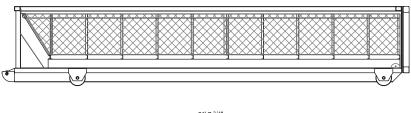

#### **Features**

Drain: Two 4" flanged drain

(curb and street)

Liner hooks: 24" all around

Wheels: 10" steel

Side View

Front View

Rear View