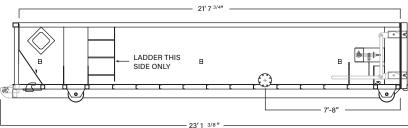

## Dimensions and Weights

Length: 23' 1 3/8"

Width: 97"

Height: 4' 6 3/8"

Capacity: 20 cubic yard (4,040

gallons)

Tare Weight: 9,550 lbs

Side View

Front View

Rear View