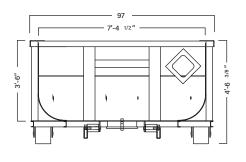

## Dimensions and Weights

Length: 23' 1 3/8"

Width: 97"

Height: 4' 6 3/8"

Capacity: 20 cubic yard (4,040

gallons)

Tare Weight: 9,550 lbs

### **Dewatering Box Drawing**

Top View

\*Some details not shown in all views. Overall dimensions are normal.

\*Photos are representational; actual products vary. Additional product plans and specifications may vary from those shown and are subject to in-stock availability.

Side View

Front View

Rear View