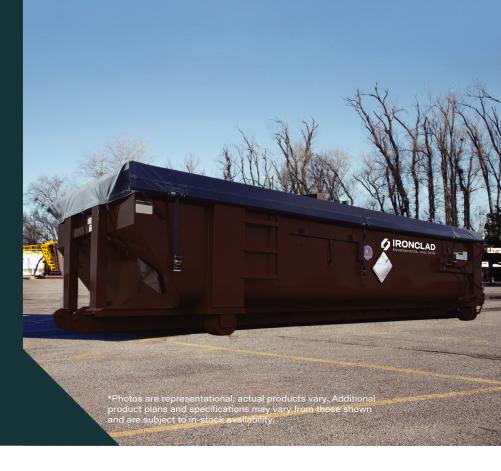

# Dewatering Roll Off Box

Dewatering Box rentals from Ironclad Environmental Solutions are passive-gravity dewatering containers available in all Roll-tarp, Metal-Lid and Vacuum. Each roll-off box is equipped with a steel-frame screen-insert which creates a French drain system within the individual containers interior. Dewatering boxes are available to separate liquid from sludge and slurry and to simplify waste disposal.

## Dimensions and Weights

Length: 23' 1 3/8"

Width: 97"

Height: 4' 6 3/8"

Capacity: 20 cubic yard (4,040

gallons)

Tare Weight: 9,550 lbs