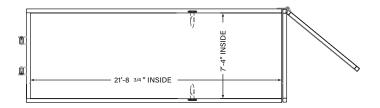

## Dimensions and Weights

Length: 23' 1 3/8"

Width: 97"

Height: 4' 6 3/8"

Capacity: 20 cubic yard (4,040

gallons)

Tare Weight: 9,550 lbs

### **Dewatering Box Drawing**

Top View

\*Some details not shown in all views. Overall dimensions are normal.

\*Photos are representational; actual products vary. Additional product plans and specifications may vary from those shown and are subject to in-stock availability.