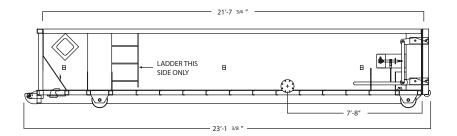

#### Dimensions and Weights

| Length:   | 23' 1 3/8"                        |
|-----------|-----------------------------------|
| Width:    | 97'                               |
| Height:   | 4' 6 3/8"                         |
| Capacity: | 20 cubic yards<br>(4.040 gallons) |

## **Roll Tarp Box Drawing**

**Top View** 

Side View

Front View

**Rear View:** 

\*Some details not shown in all views. Overall dimensions are normal.

\*Photos are representational; actual products vary. Additional product plans and specifications may vary from those shown and are subject to in-stock availability.