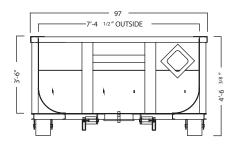

#### Dimensions and Weights

| Length:   | 23' 1 3/8"                        |
|-----------|-----------------------------------|
| Width:    | 97'                               |
| Height:   | 4' 6 3/8"                         |
| Capacity: | 20 cubic yards<br>(4.040 gallons) |

## **Roll Tarp Box Drawing**

**Top View** 

Side View

Front View

**Rear View:** 

\*Some details not shown in all views. Overall dimensions are normal.

\*Photos are representational; actual products vary. Additional product plans and specifications may vary from those shown and are subject to in-stock availability.