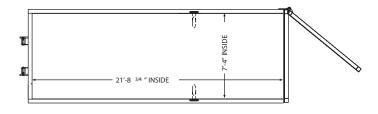

#### Dimensions and Weights

| Length:   | 23' 1 3/8"                        |
|-----------|-----------------------------------|
| Width:    | 97'                               |
| Height:   | 4' 6 3/8"                         |
| Capacity: | 20 cubic yards<br>(4.040 gallons) |

## **Roll Tarp Box Drawing**

**Top View** 

Side View

Front View

**Rear View:** 

\*Some details not shown in all views. Overall dimensions are normal.

\*Photos are representational; actual products vary. Additional product plans and specifications may vary from those shown and are subject to in-stock availability.