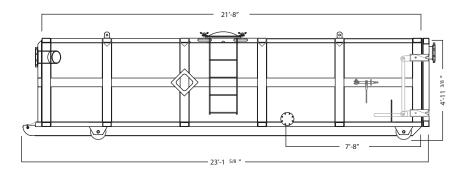

# Dimensions and Weights

Length: 23' 15/8"

Width: 8'

Height: 4' 11 3/8"

Capacity: 20 cubic yard

Tare Weight: 10,500 lbs

### **Vacuum Box Drawing**

Top View

Side View

Front View

Rear View

<sup>\*</sup>Photos are representational; actual products vary. Additional product plans and specifications may vary from those shown and are subject to in-stock availability.

<sup>\*</sup>Some details not shown in all views. Overall dimensions are normal.