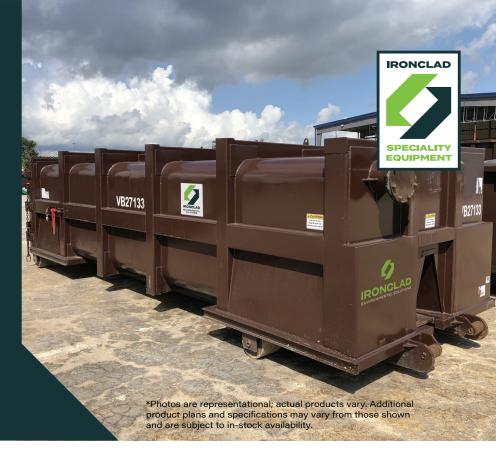

## Vacuum Roll Off Box

Vacuum Box rentals from Ironclad Environmental Solutions are perfect for pairing with an air-mover vacuum truck which can vacuum up liquids, dry materials, mixtures of wet and dry materials, and sludge. Now your air-mover vacuum truck can operate even more efficiently by collecting the contents vacuumed in the roll-off vacuum box, allowing the air-mover truck to remain on-site and in-service during vacuum pumping applications.

### **Vacuum Box Drawing**

Top View

Side View

Front View

Rear View

<sup>\*</sup>Photos are representational; actual products vary. Additional product plans and specifications may vary from those shown and are subject to in-stock availability.