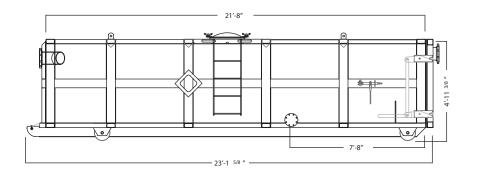

#### Dimensions and Weights

#### Construction

| Length: 23′ 1 5/8″      | Floor: ¼" A  |
|-------------------------|--------------|
| Width: 8'               | Walls: 1/4"  |
| Height: 4' 11 3/8"      | Long Sill: 6 |
| Capacity: 20 cubic yard | Frame: 3/1   |
| Tare Weight: 10,500 lbs |              |

Floor: ¼" A36 plate Walls: 1/4" A36 plate Long Sill: 6 x 2 x ¼" tubing Frame: 3/16" tubing

## **Vacuum Box Drawing**

Top View

Side View

Front View

Rear View

\*Some details not shown in all views. Overall dimensions are normal.

\*Photos are representational; actual products vary. Additional product plans and specifications may vary from those shown and are subject to in-stock availability.