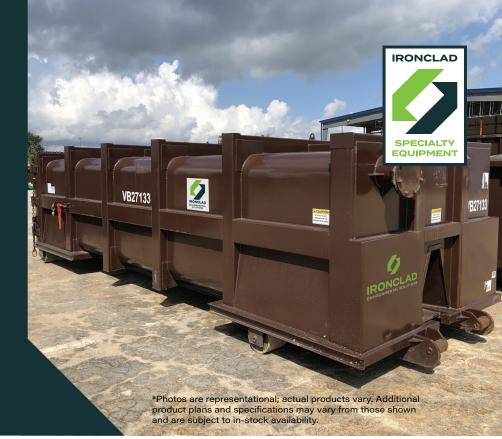

### 20 Yard

# Vacuum Roll Off Box

Vacuum Box rentals from Ironclad Environmental Solutions are perfect for pairing with an air-mover vacuum truck which can vacuum up liquids, dry materials, mixtures of wet and dry materials, and sludge. Now your air-mover vacuum truck can operate even more efficiently by collecting the contents vacuumed in the roll-off vacuum box, allowing the air-mover truck to remain on-site and in-service during vacuum pumping applications.