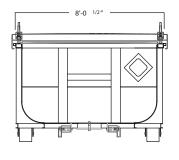

### **Dewatering Metal Lid Box Drawing**

Top View

\*Some details not shown in all views. Overall dimensions are normal.

\*Photos are representational; actual products vary. Additional product plans and specifications may vary from those shown and are subject to in-stock availability.

Side View

Front View

Rear View: