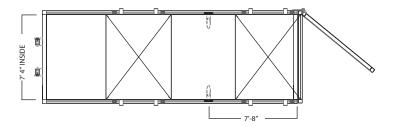

# Dimensions and Weights

Length: 23' 15/8"

Width: 8' 1/2"

Height: 5' 4 1/8"

Capacity: 25 cubic yard (5,049

gallons)

Tare Weight: 12,100 lbs

### **Dewatering Metal Lid Box Drawing**

Top View

\*Some details not shown in all views. Overall dimensions are normal.

\*Photos are representational; actual products vary. Additional product plans and specifications may vary from those shown and are subject to in-stock availability.

Side View

Front View

Rear View: