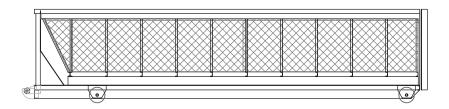

### **Dewatering Metal Lid Box Drawing**

Top View

\*Some details not shown in all views. Overall dimensions are normal.

\*Photos are representational; actual products vary. Additional product plans and specifications may vary from those shown and are subject to in-stock availability.

Side View

Front View

Rear View: