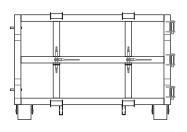

### **Dewatering Metal Lid Box Drawing**

Top View

\*Some details not shown in all views. Overall dimensions are normal.

\*Photos are representational; actual products vary. Additional product plans and specifications may vary from those shown and are subject to in-stock availability.

Side View

Front View

Rear View: