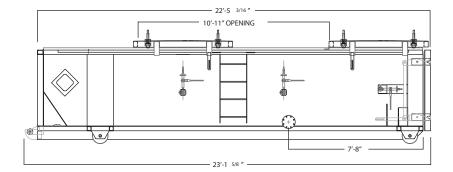

# Dimensions and Weights

Length: 23' 15/8"

Width: 8' 1/2"

Height: 5' 4 1/8"

Capacity: 25 cubic yard (5,049

gallons)

Tare Weight: 12,100 lbs

### **Dewatering Metal Lid Box Drawing**

Top View

\*Some details not shown in all views. Overall dimensions are normal.

\*Photos are representational; actual products vary. Additional product plans and specifications may vary from those shown and are subject to in-stock availability.

Side View

Front View

Rear View: