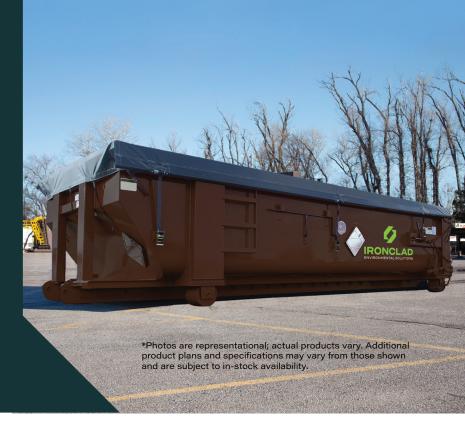

# Dewatering Roll Off Box

Dewatering Box rentals from Ironclad Environmental Solutions are passive-gravity dewatering containers available in all three of the roll-off box configurations: Roll-tarp, Metal-Lid and Vacuum. Each roll-off box is equipped with a steel-frame screen-insert which creates a French drain system within the individual container's interior. Dewatering boxes are available to separate liquid from sludge and slurry and to simplify waste disposal.

## Dimensions and Weights

Length: 23' 15/8"

Width: 8' 1/2"

Capacity: 25 cubic yard (5,049 gallons)

Tare Weight: 9,950 lbs