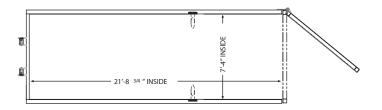

### **Dewatering Box Drawing**

Top View

\*Some details not shown in all views. Overall dimensions are normal.

\*Photos are representational; actual products vary. Additional product plans and specifications may vary from those shown and are subject to in-stock availability.

## Dimensions and Weights

Length: 23' 15/8"

Width: 8' 1/2"

Capacity: 25 cubic yard (5,049 gallons)

Tare Weight: 9,950 lbs