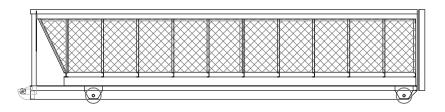

Side View

Front View

Rear View:

#### **Features**

Drain: Two 4" flanged drains (curb and street)

Liner hooks: 24" all around

Wheels: 10" steel