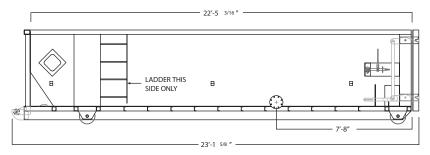

Side View

Front View

Rear View:

## Dimensions and Weights

Length: 23' 15/8"

Width: 8' 1/2"

Capacity: 25 cubic yard (5,049 gallons)

Tare Weight: 9,950 lbs

#### **Features**

Drain: Two 4" flanged drains (curb and street)

Liner hooks: 24" all around

Wheels: 10" steel