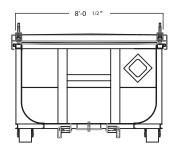

#### Dimensions and Weights

Length: 23' 1 5/8"

Width: 8' 1/2"

Height: 5' 4 1/8"

Capacity: 25 cubic yard (5,049 gallons)

Tare Weight: 9,100 lbs

# **Metal Lid Box Drawing**

Top View

Side View

Front View

Rear View:

\*Some details not shown in all views. Overall dimensions are normal.

\*Photos are representational; actual products vary. Additional product plans and specifications may vary from those shown and are subject to in-stock availability.

\*Photos are representational; actual products vary. Additional product plans and specifications may vary from those shown and are subject to in-stock availability.