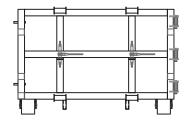

# **Metal Lid Box Drawing**

Top View

Side View

Front View

Rear View:

\*Some details not shown in all views. Overall dimensions are normal.

\*Photos are representational; actual products vary. Additional product plans and specifications may vary from those shown and are subject to in-stock availability.