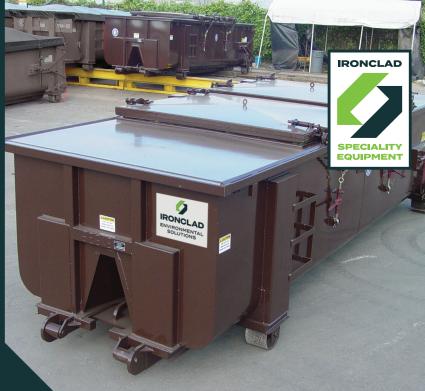

## 25 YARD

# Metal Lid Roll Off Box

Metal Lid Box rentals from Ironclad Environmental Solutions can be utilized for a variety of containment applications. When it's necessary to maintain the homogeneity of the contents and you need simple, leak-proof transportation, we've got you covered. Our rolling metal lids are here to protect the contents of your box from the elements.

\*Photos are representational; actual products vary. Additional product plans and specifications may vary from those shown and are subject to in-stock availability.