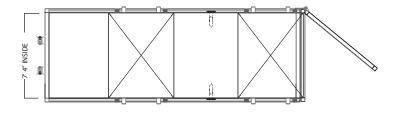

# **Metal Lid Box Drawing**

Top View

Side View

Front View

Rear View:

\*Some details not shown in all views. Overall dimensions are normal.

\*Photos are representational; actual products vary. Additional product plans and specifications may vary from those shown and are subject to in-stock availability.

\*Photos are representational; actual products vary. Additional product plans and specifications may vary from those shown and are subject to in-stock availability.