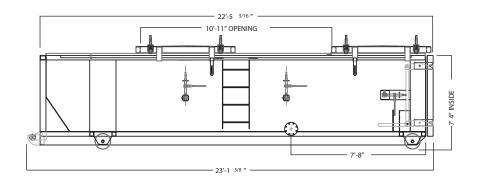

#### Dimensions and Weights

Length: 23' 1 5/8"

Width: 8' 1/2"

Height: 5' 4 1/8"

Capacity: 25 cubic yard (5,049 gallons)

Tare Weight: 9,100 lbs

# **Metal Lid Box Drawing**

Top View

Side View

Front View

Rear View:

\*Some details not shown in all views. Overall dimensions are normal.

\*Photos are representational; actual products vary. Additional product plans and specifications may vary from those shown and are subject to in-stock availability.

\*Photos are representational; actual products vary. Additional product plans and specifications may vary from those shown and are subject to in-stock availability.