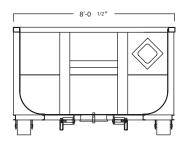

# Dimensions and Weights

Length: 23' 15/8"

Width: 8' 1/2"

Height: 5' 4 1/8"

Capacity: 25 cubic yard (5,049 gallons)

Tare Weight: 6,950 lbs

### **Roll Tarp Box Drawing**

Top View

Side View

Front View

Rear View:

<sup>\*</sup>Some details not shown in all views. Overall dimensions are normal.

<sup>\*</sup>Photos are representational; actual products vary. Additional product plans and specifications may vary from those shown and are subject to in-stock availability.