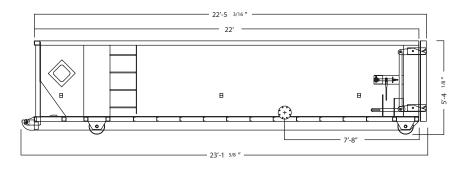

# Dimensions and Weights

Length: 23' 15/8"

Width: 8' 1/2"

Height: 5' 4 1/8"

Capacity: 25 cubic yard (5,049 gallons)

Tare Weight: 6,950 lbs

### **Roll Tarp Box Drawing**

Top View

Side View

Front View

Rear View:

<sup>\*</sup>Some details not shown in all views. Overall dimensions are normal.

<sup>\*</sup>Photos are representational; actual products vary. Additional product plans and specifications may vary from those shown and are subject to in-stock availability.