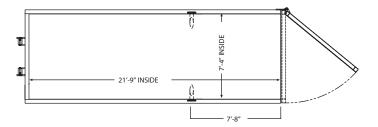

# Dimensions and Weights

Length: 23' 15/8"

Width: 8' 1/2"

Height: 5' 4 1/8"

Capacity: 25 cubic yard (5,049 gallons)

Tare Weight: 6,950 lbs

### **Roll Tarp Box Drawing**

Top View

Side View

Front View

Rear View:

<sup>\*</sup>Some details not shown in all views. Overall dimensions are normal.

<sup>\*</sup>Photos are representational; actual products vary. Additional product plans and specifications may vary from those shown and are subject to in-stock availability.