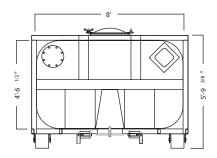

# Dimensions and Weights

Length: 23' 15/8"

Width: 8'

Height: 5' 9 3/8"

Capacity: 25 cubic yard (5,049 gallons)

Tare Weight: 11,250 lbs

#### **Features**

Drain: Two 4" flanged drains (curb and street)

(carb and street)

Port: Two 8" (front and rear)

Manways: One 22" (roof)

Wheels: 10" steel

### **Vacuum Box Drawing**

Top View

Side View

Front View

Rear View:

<sup>\*</sup>Some details not shown in all views. Overall dimensions are normal.

<sup>\*</sup>Photos are representational; actual products vary. Additional product plans and specifications may vary from those shown and are subject to in-stock availability.