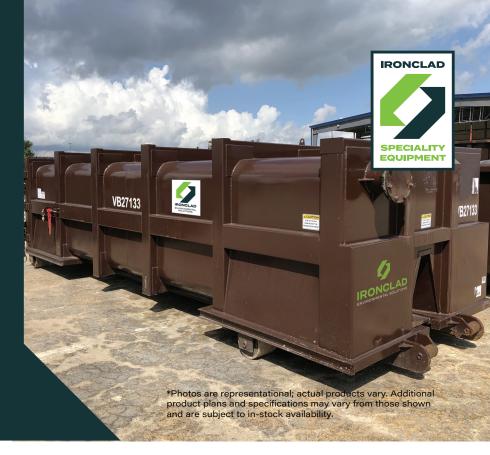

## Vacuum Roll Off Box

Vacuum Box rentals from Ironclad Environmental Solutions are perfect for pairing with an air-mover vacuum truck which can vacuum up liquids, dry materials, mixtures of wet and dry materials, and sludge. Now your air-mover vacuum truck can operate even more efficiently by collecting the content's vacuumed in the roll-off vacuum box, allowing the air-mover truck to remain on-site and in-service during vacuum pumping applications.

### **Vacuum Box Drawing**

Top View

Side View

Front View

Rear View:

<sup>\*</sup>Some details not shown in all views. Overall dimensions are normal.

<sup>\*</sup>Photos are representational; actual products vary. Additional product plans and specifications may vary from those shown and are subject to in-stock availability.