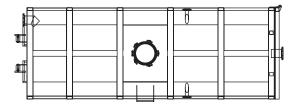

### **Vacuum Box Drawing**

Top View

Side View

Front View

Rear View:

<sup>\*</sup>Some details not shown in all views. Overall dimensions are normal.

<sup>\*</sup>Photos are representational; actual products vary. Additional product plans and specifications may vary from those shown and are subject to in-stock availability.

#### **Features**

Drain: Two 4" flanged drains (curb and street)

(carb and street)

Port: Two 8" (front and rear)

Manways: One 22" (roof)

Wheels: 10" steel