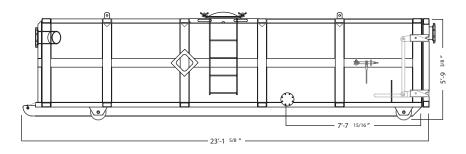

# Dimensions and Weights

Length: 23' 15/8"

Width: 8'

Height: 5' 9 3/8"

Capacity: 25 cubic yard (5,049 gallons)

Tare Weight: 11,250 lbs

### **Vacuum Box Drawing**

Top View

Side View

Front View

Rear View:

<sup>\*</sup>Some details not shown in all views. Overall dimensions are normal.

<sup>\*</sup>Photos are representational; actual products vary. Additional product plans and specifications may vary from those shown and are subject to in-stock availability.