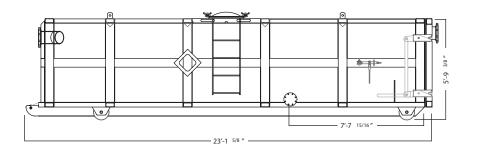

### Dimensions and Weights

Length: 23' 1 5/8"

Width: 8'

Height: 5' 9 3/8"

Capacity: 25 cubic yard (5,049 gallons)

Tare Weight: 11,250 lbs

# **Vacuum Box Drawing**

Top View

Side View

Front View

Rear View:

\*Some details not shown in all views. Overall dimensions are normal.

\*Photos are representational; actual products vary. Additional product plans and specifications may vary from those shown and are subject to in-stock availability.

#### Features

Drain: Two 4" flanged drains (curb and street) Port: Two 8" (front and rear) Manways: One 22" (roof) Wheels: 10" steel Optional dewatering available