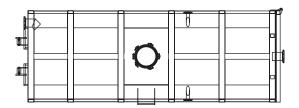

# **Vacuum Box Drawing**

Top View

Side View

Front View

Rear View:

\*Some details not shown in all views. Overall dimensions are normal.

\*Photos are representational; actual products vary. Additional product plans and specifications may vary from those shown and are subject to in-stock availability.

#### Features

Drain: Two 4" flanged drains (curb and street) Port: Two 8" (front and rear) Manways: One 22" (roof) Wheels: 10" steel Optional dewatering available