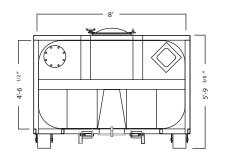

### Dimensions and Weights

Length: 23' 1 5/8"

Width: 8'

Height: 5' 9 3/8"

Capacity: 25 cubic yard (5,049 gallons)

Tare Weight: 11,250 lbs

# **Vacuum Box Drawing**

Top View

Side View

Front View

Rear View:

\*Some details not shown in all views. Overall dimensions are normal.

\*Photos are representational; actual products vary. Additional product plans and specifications may vary from those shown and are subject to in-stock availability.

#### Features

Drain: Two 4" flanged drains (curb and street) Port: Two 8" (front and rear) Manways: One 22" (roof) Wheels: 10" steel Optional dewatering available