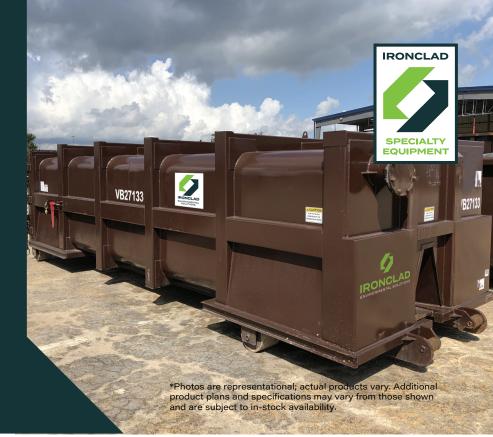

## 25 Yard

# Vacuum Roll Off Box

Vacuum Box rentals from Ironclad Environmental Solutions are perfect for pairing with an air-mover vacuum truck which can vacuum up liquids, dry materials, mixtures of wet and dry materials, and sludge. Now your air-mover vacuum truck can operate even more efficiently by collecting the content's vacuumed in the roll-off vacuum box, allowing the air-mover truck to remain on-site and in-service during vacuum pumping applications.

# **Vacuum Box Drawing**

Top View

Side View

Front View

Rear View:

\*Some details not shown in all views. Overall dimensions are normal.

\*Photos are representational; actual products vary. Additional product plans and specifications may vary from those shown and are subject to in-stock availability.