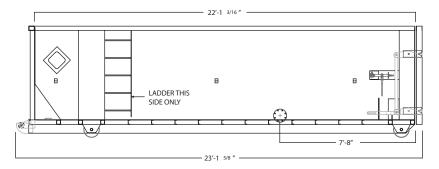

## Dimensions and Weights

Length: 23' 15/8"

Width: 8' 1/2"

Height: 6' 4 1/8"

Capacity: 30 cubic yard (6,048 gallons)

Tare Weight: 10,050 lbs

Side View

Front View

Rear View: