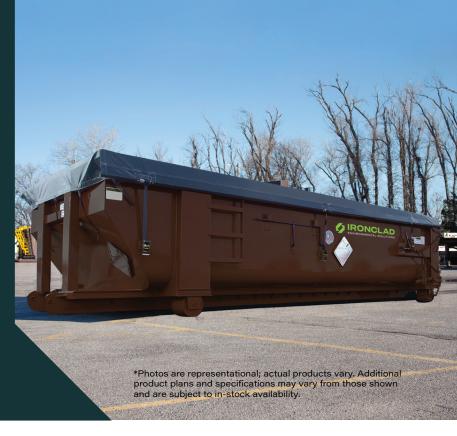

# Dewatering Roll Off Box

Dewatering Box rentals from Ironclad Environmental Solutions are passive-gravity dewatering containers available in all three of the roll-off box configurations: Roll-tarp, Metal-Lid and Vacuum. Each roll-off box is equipped with a steel-frame screen-insert which creates a French drain system within the individual containers interior. Dewatering boxes are available to separate liquid from sludge and slurry and to simplify waste disposal.

## Dimensions and Weights

Length: 23' 15/8"

Width: 8' 1/2"

Height: 6' 4 1/8"

Capacity: 30 cubic yard (6,048 gallons)

Tare Weight: 10,050 lbs