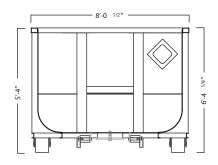

## Dimensions and Weights

Length: 23' 15/8"

Width: 8' 1/2"

Height: 6' 4 1/8"

Capacity: 30 cubic yard (6,048 gallons)

Tare Weight: 10,050 lbs

### **Dewatering Box Drawing**

Top View

\*Some details not shown in all views. Overall dimensions are normal.

\*Photos are representational; actual products vary. Additional product plans and specifications may vary from those shown and are subject to in-stock availability.

Side View

Front View

Rear View: