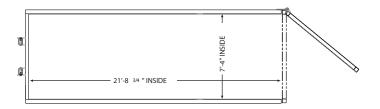

## Dimensions and Weights

Length: 23' 15/8"

Width: 8' 1/2"

Height: 6' 4 1/8"

Capacity: 30 cubic yard (6,048 gallons)

Tare Weight: 10,050 lbs

### **Dewatering Box Drawing**

Top View

\*Some details not shown in all views. Overall dimensions are normal.

\*Photos are representational; actual products vary. Additional product plans and specifications may vary from those shown and are subject to in-stock availability.