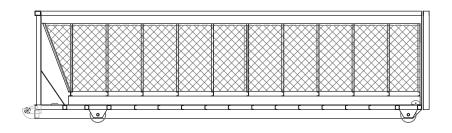

#### **Features**

Drain: Two 4" flanged drain (curb and street)

Liner hooks: 24" all around

Wheels: 10" steel

Side View

Front View

Rear View: