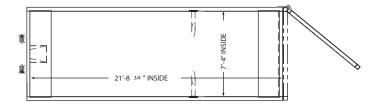

# Dimensions and Weights

Length: 23' 15/8"

Width: 8' 1/2"

Height: 6' 4 1/8"

Capacity: 30 cubic yard (6,060 gallons)

Tare Weight: 7,650 lbs

### **Roll Tarp Box Drawing**

Top View

Side View

Front View

Rear View:

<sup>\*</sup>Some details not shown in all views. Overall dimensions are normal.

<sup>\*</sup>Photos are representational; actual products vary. Additional product plans and specifications may vary from those shown and are subject to in-stock availability.