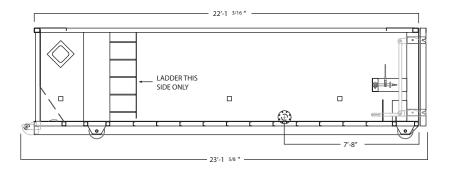

# Dimensions and Weights

Length: 23' 15/8"

Width: 8' 1/2"

Height: 6' 4 1/8"

Capacity: 30 cubic yard (6,060 gallons)

Tare Weight: 7,650 lbs

#### **Features**

Drain: Two 4" flanged drains (curb and street)

Liner hooks: 24" all around

Wheels: 10" steel

### **Roll Tarp Box Drawing**

Top View

Side View

Front View

Rear View:

<sup>\*</sup>Some details not shown in all views. Overall dimensions are normal.

<sup>\*</sup>Photos are representational; actual products vary. Additional product plans and specifications may vary from those shown and are subject to in-stock availability.