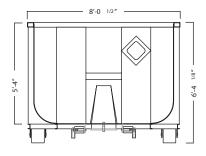

# Dimensions and Weights

Length: 23' 15/8"

Width: 8' 1/2"

Height: 6' 4 1/8"

Capacity: 30 cubic yard (6,060 gallons)

Tare Weight: 7,650 lbs

### **Roll Tarp Box Drawing**

Top View

Side View

Front View

Rear View:

<sup>\*</sup>Some details not shown in all views. Overall dimensions are normal.

<sup>\*</sup>Photos are representational; actual products vary. Additional product plans and specifications may vary from those shown and are subject to in-stock availability.