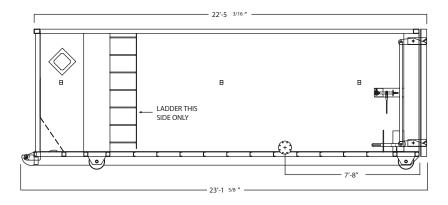

# Dimensions and Weights

Length: 23' 15/8"

Width: 8' 1/2"

Height: 8' 1/8"

Capacity: 40 cubic yard (8,080 gallons)

Tare Weight: 8,100 lbs

### **Roll Tarp Box Drawing**

Top View

Side View

Front View

Rear View:

<sup>\*</sup>Some details not shown in all views. Overall dimensions are normal.

<sup>\*</sup>Photos are representational; actual products vary. Additional product plans and specifications may vary from those shown and are subject to in-stock availability.