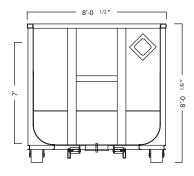

# Dimensions and Weights

Length: 23' 15/8"

Width: 8' 1/2"

Height: 8' 1/8"

Capacity: 40 cubic yard (8,080 gallons)

Tare Weight: 8,100 lbs

### **Roll Tarp Box Drawing**

Top View

Side View

Front View

Rear View:

<sup>\*</sup>Some details not shown in all views. Overall dimensions are normal.

<sup>\*</sup>Photos are representational; actual products vary. Additional product plans and specifications may vary from those shown and are subject to in-stock availability.