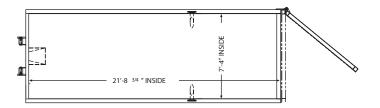

# Dimensions and Weights

Length: 23' 15/8"

Width: 8' 1/2"

Height: 8' 1/8"

Capacity: 40 cubic yard (8,080 gallons)

Tare Weight: 8,100 lbs

### **Roll Tarp Box Drawing**

Top View

Side View

Front View

Rear View:

<sup>\*</sup>Some details not shown in all views. Overall dimensions are normal.

<sup>\*</sup>Photos are representational; actual products vary. Additional product plans and specifications may vary from those shown and are subject to in-stock availability.