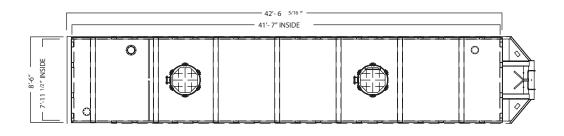

#### **Dimensions** and Weights

Length: 45' 8 5/16"

Width: 8' 6"

Height: 8' 11 3/4"

Capacity: 18,430 gallons (438bbl)

Tare Weight: 36,000 lbs

Axle: 77.5" track, 22,5000 lbs

capacity

## **Double Wall Tank Drawing**

Top View

Side View

Front View

Rear View

<sup>\*</sup>Photos are representational; actual products vary. Additional product plans and specifications may vary from those shown and are subject to in-stock availability.

<sup>\*</sup>Some details not shown in all views. Overall dimensions are normal.