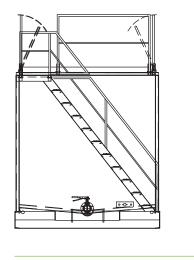

#### **Features**

Valves:

One 4" drain with handle (rear)

One 4" drain (front)

One 8" P/V valve (roof)

Manways:

One 22" and 36" combo manway (curb)

One 36" with ladder front manway (roof)

One 36" rear manway (roof)

Blind Flange: Two 4" (roof)

Interstitial drain:

Three ¾" ball valve (front)

Three 3/4" ball valve (rear)

Two 1" vented plugs (front top corners)

## **Double Wall Tank Drawing**

Top View

Side View

Front View

Rear View

<sup>\*</sup>Photos are representational; actual products vary. Additional product plans and specifications may vary from those shown and are subject to in-stock availability.