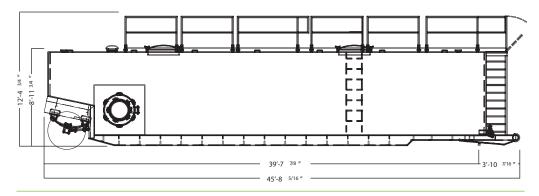

#### **Dimensions** and Weights

Length: 45' 8 5/16"

Width: 8' 6"

Height: 8' 11 3/4"

Capacity: 18,430 gallons (438bbl)

Tare Weight: 36,000 lbs

Axle: 77.5" track, 22,5000 lbs

capacity

## **Double Wall Tank Drawing**

Top View

Side View

Front View

Rear View

<sup>\*</sup>Photos are representational; actual products vary. Additional product plans and specifications may vary from those shown and are subject to in-stock availability.

<sup>\*</sup>Some details not shown in all views. Overall dimensions are normal.