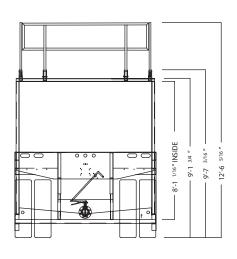

#### **Dimensions** and Weights

Length: 45' 8 5/16"

Width: 8' 6"

Height: 8' 11 3/4"

Capacity: 18,430 gallons (438bbl)

Tare Weight: 36,000 lbs

Axle: 77.5" track, 22,5000 lbs

capacity

## **Double Wall Tank Drawing**

Top View

Side View

Front View

Rear View

<sup>\*</sup>Photos are representational; actual products vary. Additional product plans and specifications may vary from those shown and are subject to in-stock availability.

<sup>\*</sup>Some details not shown in all views. Overall dimensions are normal.