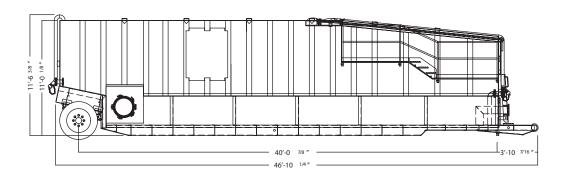

#### **Dimensions** and Weights

Length: 46' 10 1/4"

Width: 8' 6"

Height: 11' 6 3/8"

Capacity: 21,000 gallons (500bbl)

Tare Weight: 30,000 lbs

Axle: 77.5" track, 22,5000 lbs capacity

## **Round Bottom Tank With Step**

Top View

Side View

Front View

Rear View

<sup>\*</sup>Photos are representational; actual products vary. Additional product plans and specifications may vary from those shown and are subject to in-stock availability.

<sup>\*</sup>Some details not shown in all views. Overall dimensions are normal.