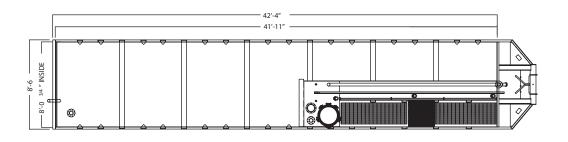

#### **Dimensions** and Weights

Length: 46' 10 1/4"

Width: 8' 6"

Height: 11' 6 3/8"

Capacity: 21,000 gallons (500bbl)

Tare Weight: 30,000 lbs

Axle: 77.5" track, 22,5000 lbs capacity

## **Round Bottom Tank With Step**

Top View

Side View

Front View

Rear View

<sup>\*</sup>Photos are representational; actual products vary. Additional product plans and specifications may vary from those shown and are subject to in-stock availability.

<sup>\*</sup>Some details not shown in all views. Overall dimensions are normal.