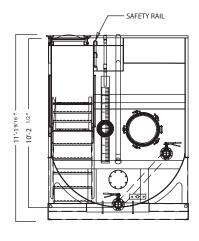

#### **Dimensions** and Weights

Length: 46' 10 1/4"

Width: 8' 6"

Height: 11' 6 3/8"

Capacity: 21,000 gallons (500bbl)

Tare Weight: 30,000 lbs

Axle: 77.5" track, 22,5000 lbs capacity

## **Round Bottom Tank With Step**

Top View

Side View

Front View

Rear View

<sup>\*</sup>Photos are representational; actual products vary. Additional product plans and specifications may vary from those shown and are subject to in-stock availability.

<sup>\*</sup>Some details not shown in all views. Overall dimensions are normal.