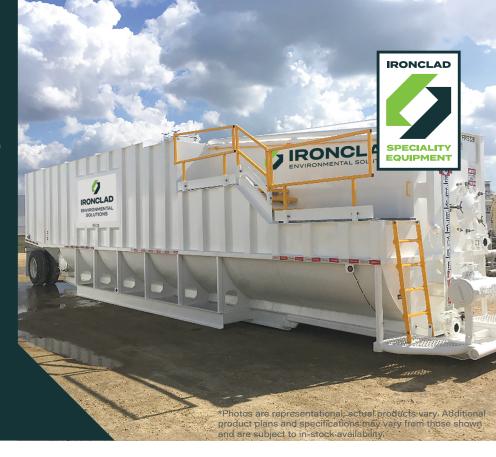

#### 21,000 GALLON (500BBL)

# **Round Bottom Steel Frac Tank** With Step

Our Frac Tank rentals are the perfect solution for temporary water and other liquid storage for industrial applications. The steel construction and heavy-gauge design ensure that your liquids will be securely contained on your site. Our selection of accessories can make this large tank extremely versatile to fit your specific project needs.

## **Round Bottom Tank With Step**

Top View

Side View

Front View

Rear View

<sup>\*</sup>Photos are representational; actual products vary. Additional product plans and specifications may vary from those shown and are subject to in-stock availability.