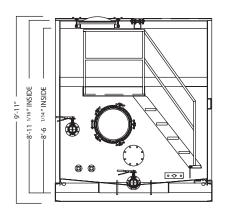

### Dimensions and Weights

Length: 46' 4"

Width: 8' 6"

Height: 10' 3.75"

Capacity: 21,000 gallons (500bbl)

Axle: 77.5" Track, 22,500 lbs capacity

Tare Weight: 27,000 lbs

#### Front View

Rear View:

\*Some details not shown in all views. Overall dimensions are normal.

\*Photos are representational; actual products vary. Additional product plans and specifications may vary from those shown and are subject to in-stock availability.