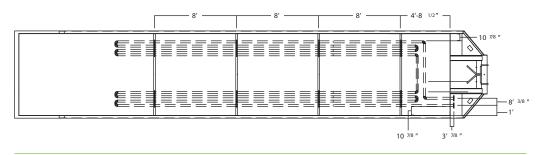

### Dimensions and Weights

Length: 46' 4"

Width: 8' 6"

Height: 10' 3.75"

Capacity: 21,000 gallons (500bbl)

Axle: 77.5" Track, 22,500 lbs capacity

Tare Weight: 27,000 lbs

# **Tank With Steam Coils Drawing**

**Top View** 

Side View

#### Front View

Rear View:

\*Some details not shown in all views. Overall dimensions are normal.

\*Photos are representational; actual products vary. Additional product plans and specifications may vary from those shown and are subject to in-stock availability.