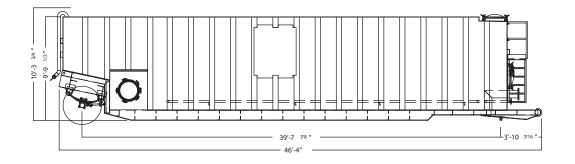

### Dimensions and Weights

Length: 46' 4"

Width: 8' 6"

Height: 10' 3.75"

Capacity: 21,000 gallons (500bbl)

Axle: 77.5" Track, 22,500 lbs capacity

Tare Weight: 27,000 lbs

# **Tank With Steam Coils Drawing**

**Top View** 

Side View

#### Front View

Rear View:

\*Some details not shown in all views. Overall dimensions are normal.

\*Photos are representational; actual products vary. Additional product plans and specifications may vary from those shown and are subject to in-stock availability.