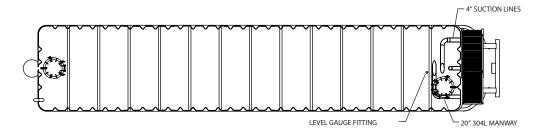

## **Tank Drawing**

Top View

Side View

REAR DRAIN

Front View

Rear View:

<sup>\*</sup>Photos are representational; actual products vary. Additional product plans and specifications may vary from those shown and are subject to in-stock availability.

#### **Features**

Valves:

Two 4" butterfly (front)

One 4" Drain (front)
One 4" Drain with handle (rear)

One 8" P/V valve (roof)

Manways: One 21" 304 SS Manway in top, front and curb

Blind Flange: Two 4" (roof)

Fill Line: One 3" with nipple and cap (roof/rear)

Pick up: One 8" (front)