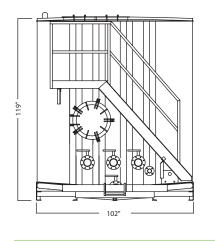

## **Tank Drawing**

Top View

Side View

REAR DRAIN

Front View

Rear View:

<sup>\*</sup>Photos are representational; actual products vary. Additional product plans and specifications may vary from those shown and are subject to in-stock availability.

#### **Features**

Valves:

Two 4" butterfly (front)

One 4" Drain (front)
One 4" Drain with handle (rear)

One 8" P/V valve (roof)

Manways: One 21" 304 SS Manway in top, front and curb

Blind Flange: Two 4" (roof)