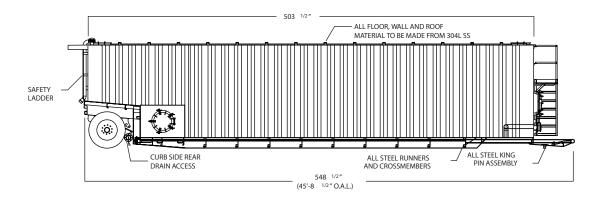

## **Tank Drawing**

Top View

Side View

REAR DRAIN

Front View

Rear View:

<sup>\*</sup>Photos are representational; actual products vary. Additional product plans and specifications may vary from those shown and are subject to in-stock availability.

#### **Dimensions** and Weights

Length: 45' 8 5/16"

Width: 8' 6"

Height: 10' 7 1/4"

Capacity: 21,000 gallons (500bbl)

Tare Weight: 26,000 lbs

Axle: 77.5" track, 22,5000 lbs capacity

### Construction

Floor: 1/4" 304 SS plate

Walls: 1/4" 304 SS plate

Roof: 1/4" 304 SS plate

X-members: 1/4" 304 SS plate

Floor rails: 12" x 20.7# Channel

Side Stakes: 3/16" A36 plate formed