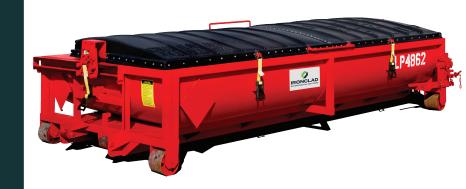

### **EZ-FLIP Hard Top**

## **Low Profile Bin**

Topped with an EZ-Flip hard top plastic roof to protect contents from unwanted debris, precipitation or visibility, the Low Profile Bin with hard top roof is designed with features to facilitate clean, leak-proof content disposal and to ease delivery and installation via standard roll-off frame truck. These bins are ideal containment solutions for a wide variety of project applications.

\*Photos are representational; actual products vary. Additional product plans and specifications may vary from those shown and are subject to in-stock availability.