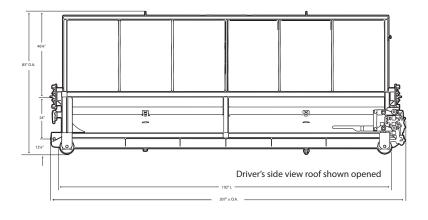

# Dimensions and Weights

Capacity: 8.21 cubic yards

Height: 4' 2"

Width: 8' 4"

Length: 17' 3"

Tare Weight: 4,600 lbs

All sizes are approximate

## Low Profile Bin with EZ Flip Hard Top

Front and Driver's Side View Roof Closed

Front and Driver's Side View Roof Open

<sup>\*</sup>Photos are representational; actual products vary. Additional product plans and specifications may vary from those shown and are subject to in-stock availability.