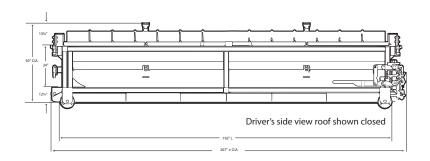

## Low Profile Bin with EZ Flip Hard Top

Front and Driver's Side View Roof Closed

Front and Driver's Side View Roof Open

<sup>\*</sup>Photos are representational; actual products vary. Additional product plans and specifications may vary from those shown and are subject to in-stock availability.

<sup>\*</sup>Some details not shown in all views. Overall dimensions are normal.