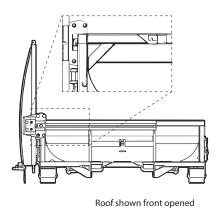

## Low Profile Bin with EZ Flip Hard Top

Front and Driver's Side View Roof Closed

Front and Driver's Side View Roof Open

<sup>\*</sup>Photos are representational; actual products vary. Additional product plans and specifications may vary from those shown and are subject to in-stock availability.

<sup>\*</sup>Some details not shown in all views. Overall dimensions are normal.