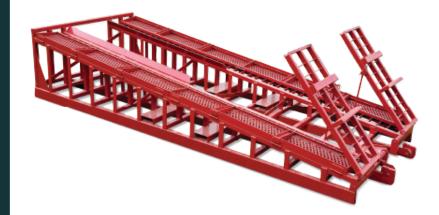

## Truck Roll-Off Ramp

Emptying your truck into a dewatering tank just got a whole lot easier. These truck roll-off ramps reduce the margin for error and work to prevent any spillage. By elevating the truck during transfer of material to the dewatering tank, you get more precise results.

## Options

Available in 100,000-pound maximum capacity

Outside rail understructure

Spring-assisted fold-up ramps

43-inch-grade lift

Rear wheel bumper

20-foot catwalk

Tire guides

Pinned rear outriggers for stability

Fold-down catwalks longer than 20 feet.

We proudly provide specialty-containment and waste-management solutions, with industry-leading service, safety, access and integrity.